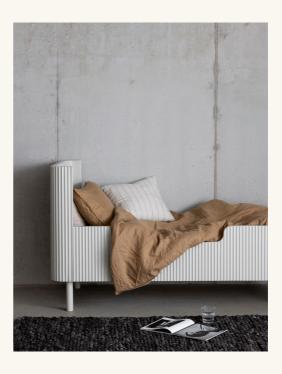

The embodiment of timelessness and durability within the Ashi collection is showcased gracefully in the transformable 140\*70 bed. This bed is more than just a piece of furniture; it's a testament to the evolution of design meeting the demands of a growing child.

In the toddler stage, the bed seamlessly transforms into an open space, providing freedom and comfort for your little one. But the true magic lies within the optional extension kit – an innovation that bridges the years and stages of childhood. With this kit, the 140\*70 cm bed can gracefully stretch to 170 cm, making it a constant companion from infancy to the tender age of 10.

Crafted with meticulous attention, the extension kit includes an additional bottom part for enhanced stability, long sides for safety, and a practical side/night table for convenience. As your child's world expands, their personal haven adapts in harmony, growing alongside their dreams and aspirations.

For those early years of exploration, an optional bedrail offers a sense of security, ensuring your toddler stays safe and snug within their realm of dreams. With Ashi's Grow Along Bed 140\*70 and its ingenious extension kit, you're invited to embrace the journey of parenthood with a piece that transcends time and cherishes every step of your child's remarkable growth.