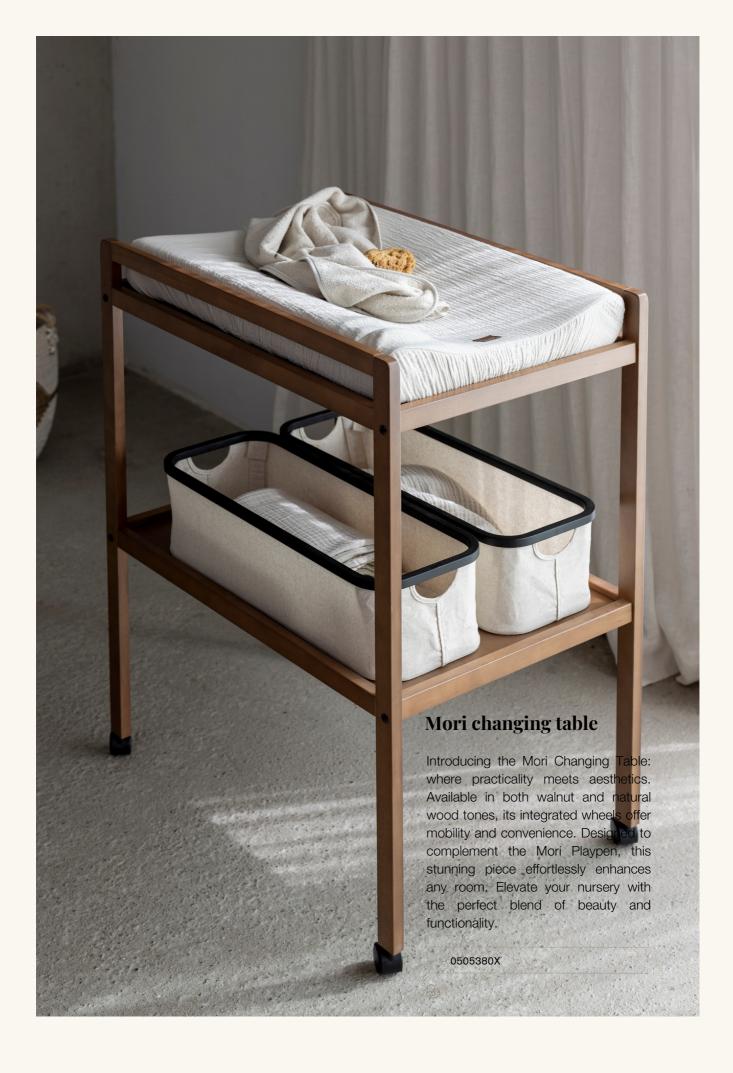

#### Playpen Mori

Elevate your space with this stylish and functional playpen, combining timeless design with modern convenience. Featuring integrated wheels for easy mobility and available in both rich walnut and natural hues, it's the perfect blend of aesthetics and practicality. Welcome a touch of sophistication into your home while providing a safe haven for your little one.

0102V-0X