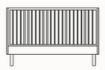

#### Modular beds overview

140 x 70 cm

Toddler bed ± 3-6y

\_

Baby bed + side protector 140 x 70 cm Junior bed ± 3-10y

Baby bed + Junior kit

170 x 70 cm

#### Toddler bed ± 3-6y

Baby bed + side protector 140 x 70 cm