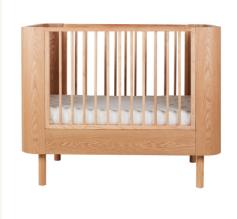

# YUME

Meringue

Oyster

Natural Ash

DREAM AWAY

Welcome to Yume, a haven of dreams for your precious little one. Inspired by the tender embrace of organic shapes, Yume is a baby room that encapsulates the essence of comfort and elegance. Just as its name suggests, Yume, meaning "Dream" in Japanese, is a sanctuary where the sweetest dreams come to life.

Crafted with meticulous attention to detail, Yume features rounded edges that lovingly cradle the innocence of infancy. The design is an ode to the gentle curves found in nature, providing a sense of security and serenity to both baby and parents.

For those who appreciate the timeless beauty of natural elements, the Yume baby room in natural ash veneer is a seamless extension of our beloved bestselling Hai No Ki collection. This version exudes warmth and harmony, inviting a connection with the world's natural wonders right into your nursery.