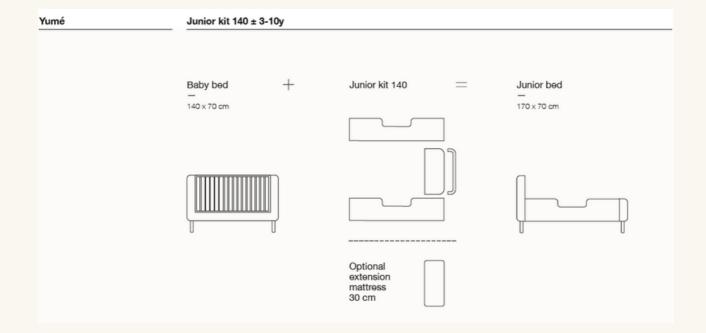

Continuing the spirit of Yume's thoughtful design, we're delighted to introduce the optional junior kit, a true testament to versatility and longevity. With the junior extension kit, Yume evolves alongside your child, extending the bed's length up to 170 cm. This remarkable innovation transforms your baby room into a haven that accompanies your little one from the very first moments of life up until the tender age of 10.

The extension kit brings forth a range of carefully crafted components, each contributing to the seamless transition. An additional bottom part ensures stability and security, while the long sides are elegantly designed with anti-fallout curves, assuring the child's safety during those restless nights. A new footboard completes the transformation, merging seamlessly with Yume's graceful aesthetics.

#### Junior bed ± 3-10y

Baby bed + Junior kit 170 x 70 cm

Yumé Junior kit 110 ± 3-10y

Baby bed

110 x 70 cm

Junior kit 110

Optional extension mattress 60 cm

Junior bed