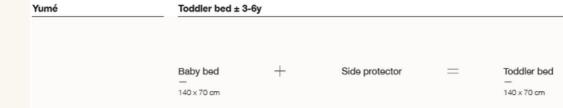

**Yume - kids stool** 

76 16 NM06-00X

Baby bed ± 0-3y

140 x 70 cm

Baby bed ± 0-3y

110 x 70 cm

#### Toddler bed ± 3-6y

Baby bed + side protector 140 x 70 cm