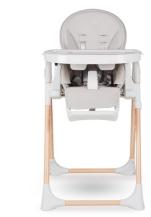

### Viola High Chair

Introducing the Viola Chair: where versatility meets style. This foldable marvel comes with an optional baby bouncer, seamlessly transitioning from newborn to toddler stages. In classic Quax colors that effortlessly meld with any interior, the Viola Chair is your practical family addition, embracing convenience without compromising on elegance. Available in Beige and Stone.

7630G1-01-0X