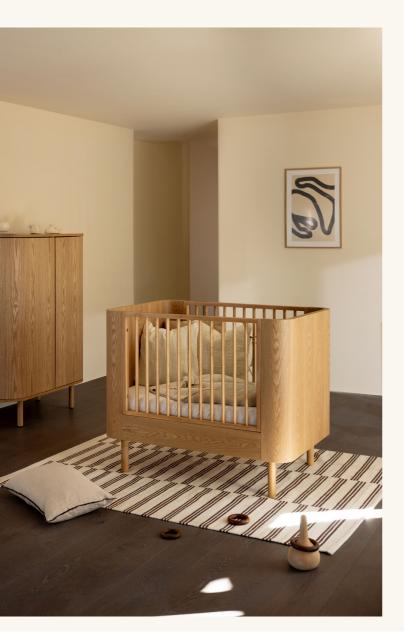

# YUME

Meringue

Oyster

Natural Ash

DREAM AWAY

Welcome to Yume, a haven of dreams for your precious little one. Inspired by the tender embrace of organic shapes, Yume is a baby room that encapsulates the essence of comfort and elegance. Just as its name suggests, Yume, meaning "Dream" in Japanese, is a sanctuary where the sweetest dreams come to life.

For those who appreciate the timeless beauty of natural elements, the Yume baby room in natural ash veneer is a seamless extension of our beloved bestselling Hai No Ki collection. This version exudes warmth and harmony, inviting a connection with the world's natural wonders right into your nursery.

Whether you choose the rich familiarity of natural ash veneer or the contemporary charm of lacquered finishes, Yume is a testament to the art of design that grows with your child. With rounded edges as its heart and your baby's dreams as its soul, Yume promises a nurturing and enchanting space where precious moments unfold, and the journey of a lifetime begins.