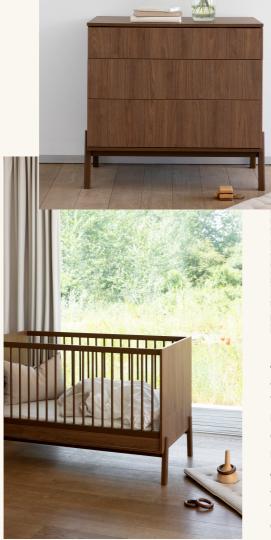

For those who appreciate the timeless beauty of natural elements, the Yume baby room in natural ash veneer is a seamless extension of our beloved bestselling Hai No Ki collection. This version exudes warmth and harmony, inviting a connection with the world's natural wonders right into your nursery.

In line with Yume's commitment to practical elegance, we've created a toy box that is as imaginative as it is

Yume - bed 110\*70 cm

76 16 NM01-00X

Yume - chest

76 16 NM03-00X

Yume - bed 140\*70 cm

76 16 NM01XL-002

**Yume - extension chest** 

76 16 NM03E-00X

Yume - wardrobe

76 16 NM04-00X

Yume - kids storage table

76 16 NM05-00X

Yume - junior kit 70\*170 cm

76 16 NM01-EK-00X