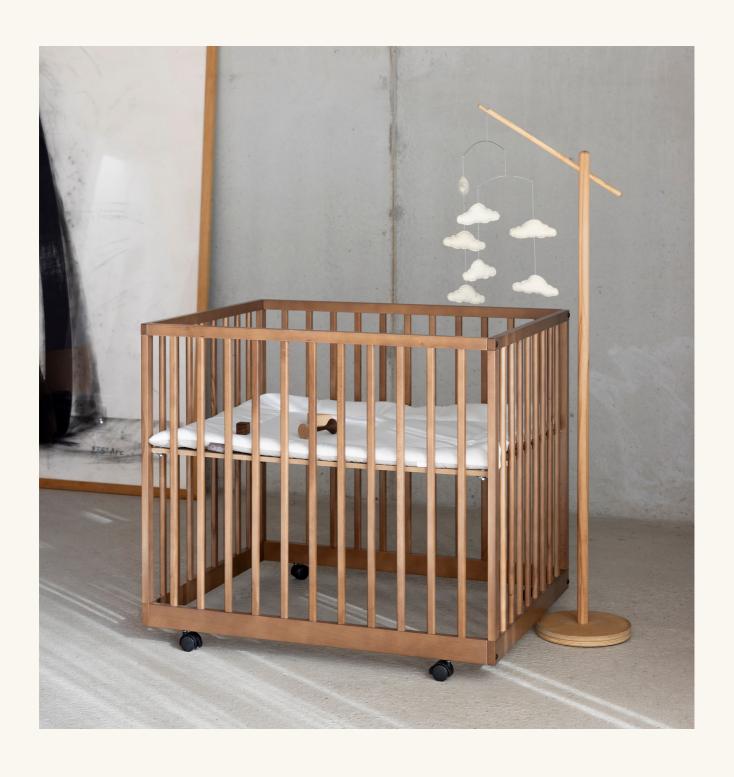

#### Playpen Mori

Elevate your space with this stylish and functional playpen, combining timeless design with modern convenience. Featuring integrated wheels for easy mobility and available in both rich walnut and natural hues, it's the perfect blend of aesthetics and practicality. Welcome a touch of sophistication into your home while providing a safe haven for your little one.

#### **Mobile Clouds**

... where dreams take flight. Crafted from ethereal clouds and delicate nylon thread, it conjures a mesmerizing illusion of perfect balance and motion. Each felt toy, meticulously crafted for sustainability, exudes soothing vibes that elevate any room. Let tranquility and wonder dance through the air as you adorn your space with this captivating masterpiece.

#### Wooden stand for mobile

Designed to adapt effortlessly to your daily routine, it can be placed by the playpen, cot, cradle, high chair, or rocking chair... Experience seamless interaction with your little one while adding a touch of elegance to any space. Practicality meets style, making every moment a picture of functionality and beauty.