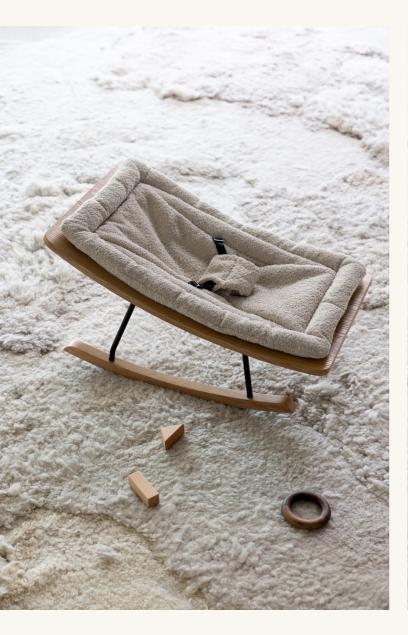

### Rocking Baby Bouncer Sheep & Cream

Reviving elegance, our Rocking Baby Bouncers now shine in walnut and natural tones. Adorned with cream and sheep bouclé fabric, they embrace a timeless allure. Experience their well-deserved revival, adding a touch of sophistication to your little one's world.