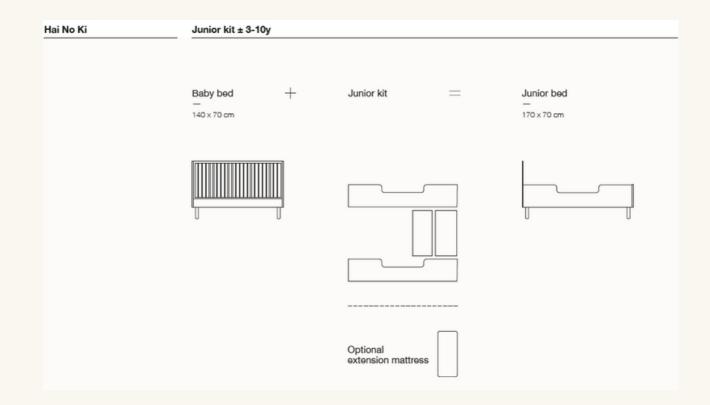

## HAI NO KI

Unlock the Next Chapter with the Hai No Ki Junior Kit Step into a world of everlasting elegance with the Hai No Ki collection – a bestseller celebrated for its embrace of natural beauty through exquisite ash veneer. Now, introducing the Hai No Ki Junior Kit, a harmonious extension that further amplifies the timeless essence of the collection.

At the heart of this evolution lies the ability to extend the 140\*70 bed, allowing it to stand as a steadfast companion for your child's growth up to 10 years old. The very bed that cradled their earliest dreams now becomes the foundation for their journey into the teenage years.

Accentuate the room with the addition of the coordinating desk and bookshelf, creating a space where childhood stories evolve into tales of adolescence. The Hai No Ki Junior Kit not only honors the past but paves the way for the future, nurturing a seamless transition from the innocence of youth to the promise of teenage exploration.

#### Modular beds overview

140 x 70 cm

Toddler bed ± 3-6y

\_

Baby bed + side protector 140 x 70 cm Junior bed ± 3-10y

Baby bed + Junior kit

170 x 70 cm