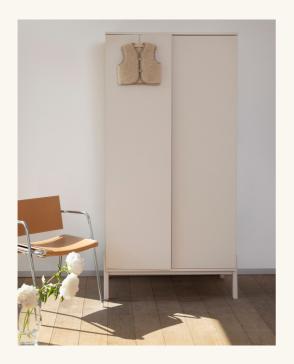

#### Ashi wardrobe 2d

54F05-0400X

### Ashi wardrobe 3d

54F05-0400XXL

**Fall out protection Chestnut + Clay** 

54FD-01-005 / 54FD-01-001