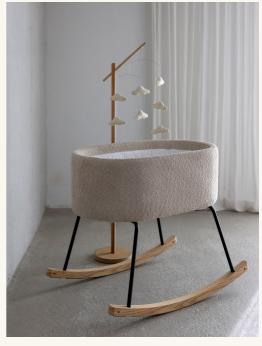

### Rocking Baby Bouncer Sheep & Cream

Reviving elegance, our Rocking Baby Bouncers now shine in walnut and natural tones. Adorned with cream and sheep bouclé fabric, they embrace a timeless allure. Experience their well-deserved revival, adding a touch of sophistication to your little one's world.