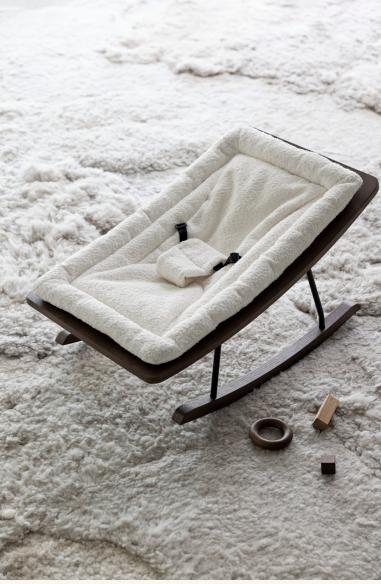

### Rocking Baby Bouncer Sheep & Cream

Reviving elegance, our Rocking Baby Bouncers now shine in walnut and natural tones. Adorned with cream and sheep bouclé fabric, they embrace a timeless allure. Experience their well-deserved revival, adding a touch of sophistication to your little one's world.