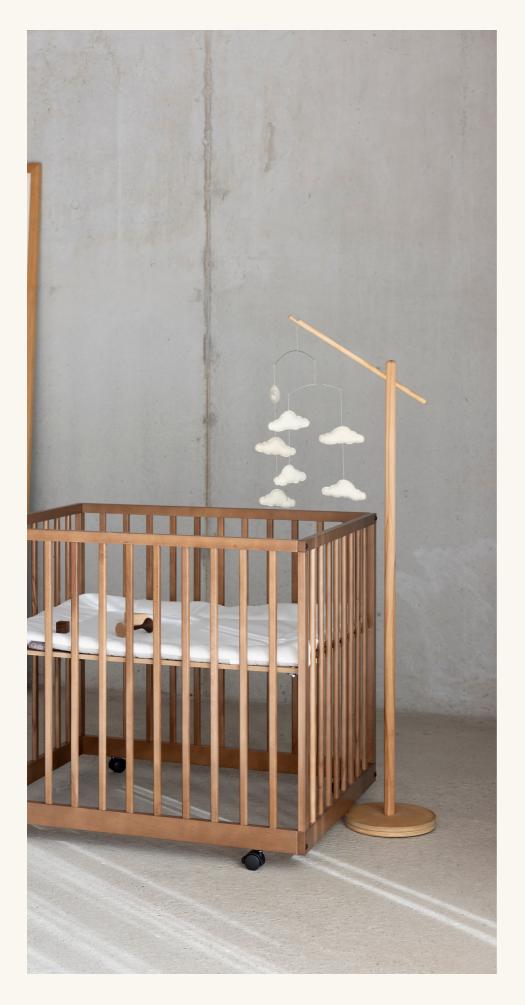

#### **Mobile Clouds**

... where dreams take flight. Crafted from ethereal clouds and delicate nylon thread, it conjures a mesmerizing illusion of perfect balance and motion. Each felt toy, meticulously crafted for sustainability, exudes soothing vibes that elevate any room. Let tranquility and wonder dance through the air as you adorn your space with this captivating masterpiece.

#### Wooden stand for mobile

Designed to adapt effortlessly to your daily routine, it can be placed by the playpen, cot, cradle, high chair, or rocking chair... Experience seamless interaction with your little one while adding a touch of elegance to any space. Practicality meets style, making every moment a picture of functionality and beauty.