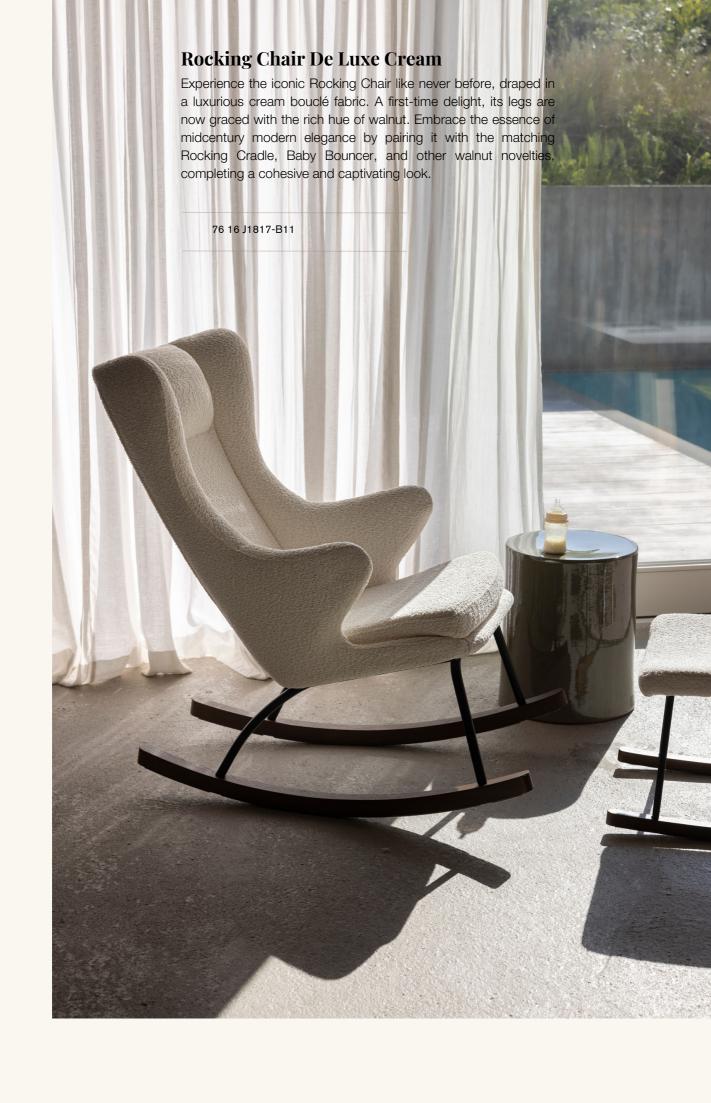

### Rocking Baby Bouncer Sheep & Cream

Reviving elegance, our Rocking Baby Bouncers now shine in walnut and natural tones. Adorned with cream and sheep bouclé fabric, they embrace a timeless allure. Experience their well-deserved revival, adding a touch of sophistication to your little one's world.

76 16 J11XXX