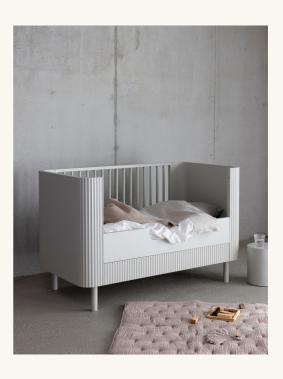

# ASHI

Chestnut

Clay

# SERENITY STEPS

Introducing Ashi, where dreams begin with every tiny step. Named after the Japanese word for "feet," Ashi embraces the essence of connection and growth. Inspired by the elegance of midcentury modern design, this baby room collection is a symphony of style and functionality that transforms your nursery into a realm of wonder.

The distinctive feature of Ashi lies in its enchanting feet, a design that pays homage to the beauty of simplicity. Crafted to perfection, these feet are a nod to the midcentury aesthetic, capturing the charm of an era where form and function danced in harmony.

Available in the inviting warmth of Chestnut and the timeless allure of Clay, Ashi celebrates the hues of nature that nurture. The choice of melamine ensures not only durability but also ease of maintenance, embracing the practical needs of parenthood.