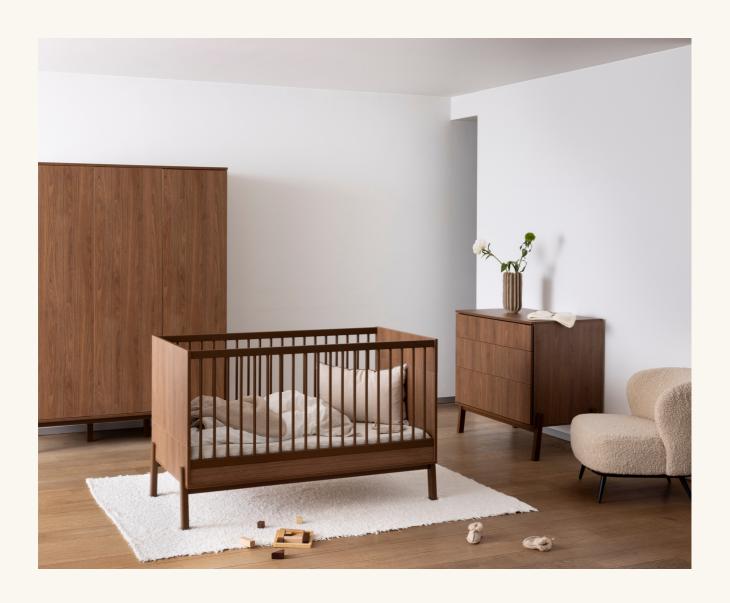

# YUME

Meringue

Oyster

Natural Ash

DREAM AWAY

Welcome to Yume, a haven of dreams for your precious little one. Inspired by the tender embrace of organic shapes, Yume is a baby room that encapsulates the essence of comfort and elegance. Just as its name suggests, Yume, meaning "Dream" in Japanese, is a sanctuary where the sweetest dreams come to life.

Crafted with meticulous attention to detail, Yume features rounded edges that lovingly cradle the innocence of infancy. The design is an ode to the gentle curves found in nature, providing a sense of security and serenity to both baby and parents.

For those who appreciate the timeless beauty of natural elements, the Yume baby room in natural ash veneer is a seamless extension of our beloved bestselling Hai No Ki collection. This version exudes warmth and harmony, inviting a connection with the world's natural wonders right into your nursery.

Alternatively, the lacquered version of Yume, adorned in the soft hues of Meringue and Oyster, brings a touch of modern sophistication. The ribbed MDF texture not only adds visual interest but also stimulates tactile exploration, fostering early sensory development.

Whether you choose the rich familiarity of natural ash veneer or the contemporary charm of lacquered finishes, Yume is a testament to the art of design that grows with your child. With rounded edges as its heart and your baby's dreams as its soul, Yume promises a nurturing and enchanting space where precious moments unfold, and the journey of a lifetime begins.