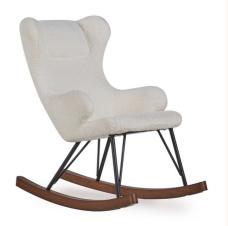

### Rocking Baby Bouncer Sheep & Cream

Reviving elegance, our Rocking Baby Bouncers now shine in walnut and natural tones. Adorned with cream and sheep bouclé fabric, they embrace a timeless allure. Experience their well-deserved revival, adding a touch of sophistication to your little one's world.

76 16 J11XXX