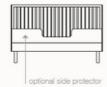

For those early years of exploration, an optional bedrail offers a sense of security, ensuring your toddler stays safe and snug within their realm of dreams. With Ashi's Grow Along Bed 140\*70 and its ingenious extension kit, you're invited to embrace the journey of parenthood with a piece that transcends time and cherishes every step of your child's remarkable growth.

### Ashi wardrobe 3d

54F05-0400XXL

**Fall out protection Chestnut + Clay** 

54FD-01-005 / 54FD-01-001