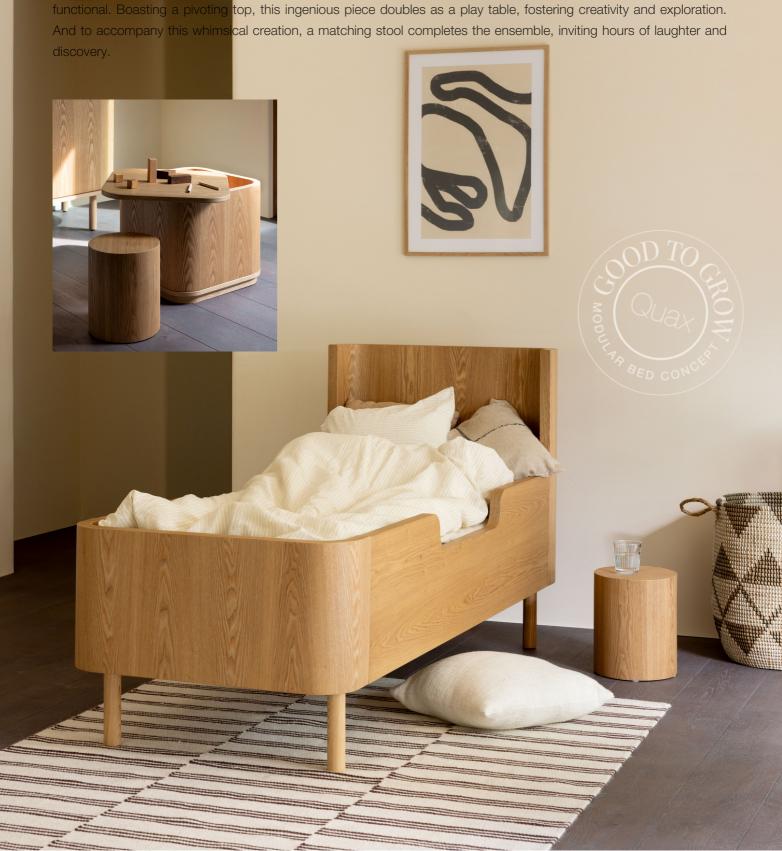

In line with Yume's commitment to practical elegance, we've created a toy box that is as imaginative as it is

Yume - bed 110\*70 cm

76 16 NM01-00X

Yume - chest

76 16 NM03-00X

Yume - bed 140\*70 cm

76 16 NM01XL-002

Continuing the spirit of Yume's thoughtful design, we're delighted to introduce the optional junior kit, a true testament to versatility and longevity. With the junior extension kit, Yume evolves alongside your child, extending the bed's length up to 170 cm. This remarkable innovation transforms your baby room into a haven that accompanies your little one from the very first moments of life up until the tender age of 10.

The extension kit brings forth a range of carefully crafted components, each contributing to the seamless transition. An additional bottom part ensures stability and security, while the long sides are elegantly designed with anti-fallout curves, assuring the child's safety during those restless nights. A new footboard completes the transformation, merging seamlessly with Yume's graceful aesthetics.