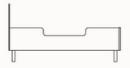

#### Modular beds overview

140 x 70 cm

Toddler bed ± 3-6y

\_

Baby bed + side protector 140 x 70 cm Junior bed ± 3-10y

Baby bed + Junior kit

170 x 70 cm

#### Junior bed ± 3-10y

Baby bed + Junior kit 170 x 70 cm

Yumé Junior kit 110 ± 3-10y

Baby bed

110 x 70 cm

Junior kit 110

Optional extension mattress 60 cm

Junior bed