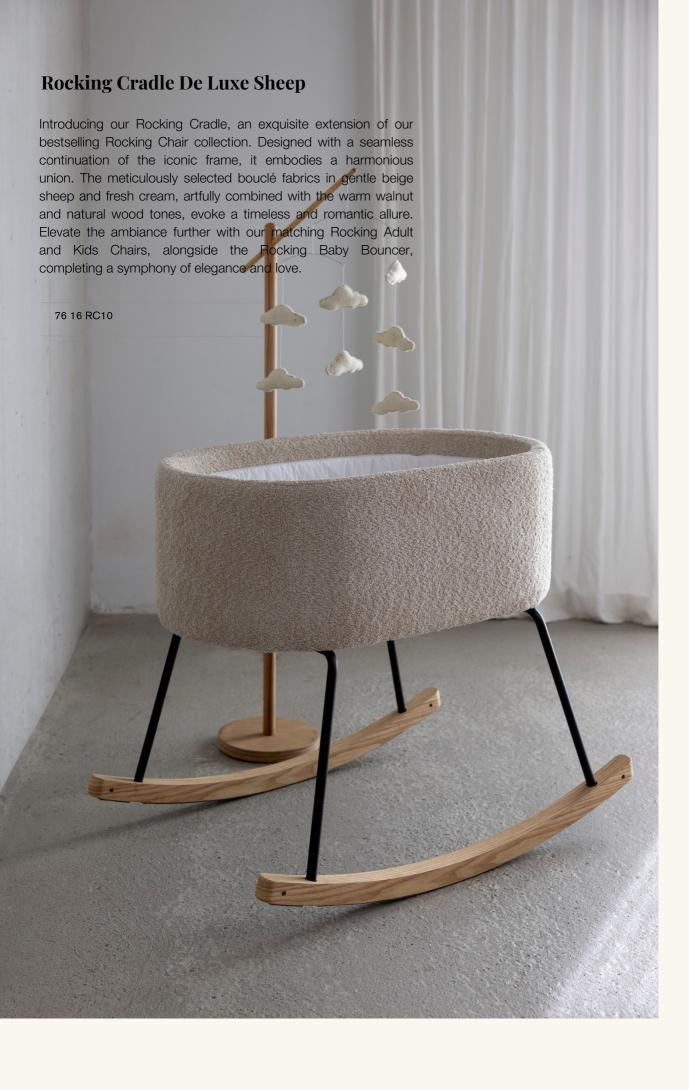

### Rocking Baby Bouncer Sheep & Cream

Reviving elegance, our Rocking Baby Bouncers now shine in walnut and natural tones. Adorned with cream and sheep bouclé fabric, they embrace a timeless allure. Experience their well-deserved revival, adding a touch of sophistication to your little one's world.

76 16 J11XXX