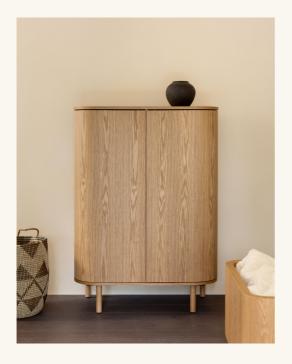

For those who appreciate the timeless beauty of natural elements, the Yume baby room in natural ash veneer is a seamless extension of our beloved bestselling Hai No Ki collection. This version exudes warmth and harmony, inviting a connection with the world's natural wonders right into your nursery.

Whether you choose the rich familiarity of natural ash veneer or the contemporary charm of lacquered finishes, Yume is a testament to the art of design that grows with your child. With rounded edges as its heart and your baby's dreams as its soul, Yume promises a nurturing and enchanting space where precious moments unfold, and the journey of a lifetime begins.