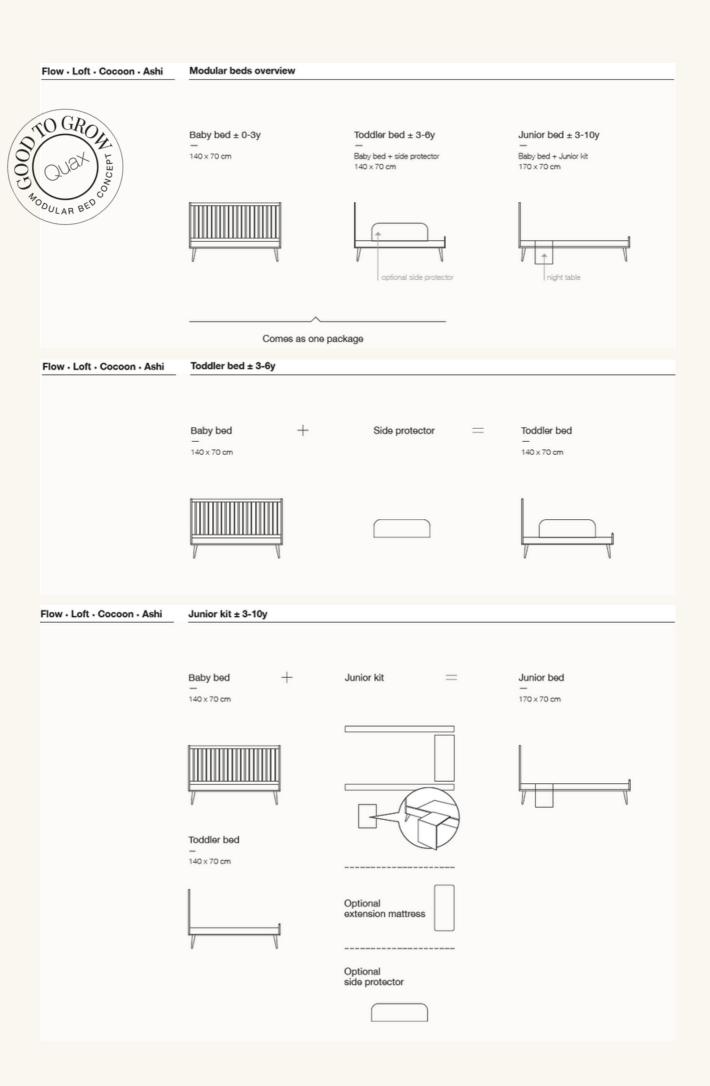

#### Modular beds overview

140 x 70 cm

Toddler bed ± 3-6y

\_

Baby bed + side protector 140 x 70 cm Junior bed ± 3-10y

Baby bed + Junior kit

170 x 70 cm

#### Toddler bed ± 3-6y

Baby bed + side protector 140 x 70 cm

#### Junior bed ± 3-10y

Baby bed + Junior kit 170 x 70 cm

Yumé Junior kit 110 ± 3-10y

Baby bed

110 x 70 cm

Junior kit 110

Optional extension mattress 60 cm

Junior bed