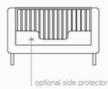

For those early years of exploration, an optional bedrail offers a sense of security, ensuring your toddler stays safe and snug within their realm of dreams. With Ashi's Grow Along Bed 140\*70 and its ingenious extension kit, you're invited to embrace the journey of parenthood with a piece that transcends time and cherishes every step of your child's remarkable growth.

### Ashi wardrobe 3d

54F05-0400XXL

**Fall out protection Chestnut + Clay** 

54FD-01-005 / 54FD-01-001