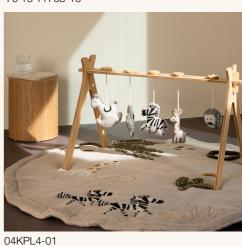

#### Playpen Mori

Elevate your space with this stylish and functional playpen, combining timeless design with modern convenience. Featuring integrated wheels for easy mobility and available in both rich walnut and natural hues, it's the perfect blend of aesthetics and practicality. Welcome a touch of sophistication into your home while providing a safe haven for your little one.