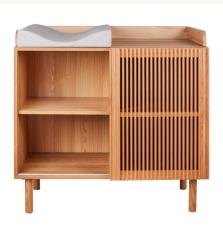

In line with Yume's commitment to practical elegance, we've created a toy box that is as imaginative as it is

Yume - bed 110\*70 cm

76 16 NM01-00X

Yume - chest

76 16 NM03-00X

Yume - bed 140\*70 cm

76 16 NM01XL-002

**Yume - extension chest** 

76 16 NM03E-00X

Yume - wardrobe

76 16 NM04-00X

Yume - kids storage table

76 16 NM05-00X

Yume - junior kit 70\*170 cm

76 16 NM01-EK-00X