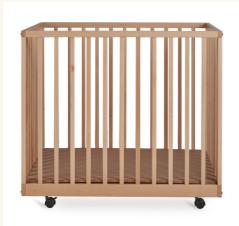

#### Playpen Mori

Elevate your space with this stylish and functional playpen, combining timeless design with modern convenience. Featuring integrated wheels for easy mobility and available in both rich walnut and natural hues, it's the perfect blend of aesthetics and practicality. Welcome a touch of sophistication into your home while providing a safe haven for your little one.

0102V-0X