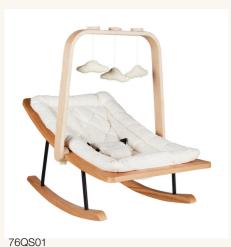

### Rocking Baby Bouncer Sheep & Cream

Reviving elegance, our Rocking Baby Bouncers now shine in walnut and natural tones. Adorned with cream and sheep bouclé fabric, they embrace a timeless allure. Experience their well-deserved revival, adding a touch of sophistication to your little one's world.