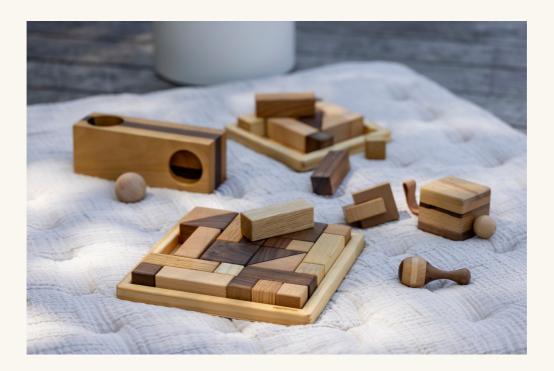

#### **MonteWood toys**

Introducing Quax's latest gem: a wooden toy line inspired by Montessori principles. Education meets sustainability in these exquisite pieces, each doubling as captivating home decor. Elevate your space with beauty and purpose, as learning seamlessly intertwines with aesthetics.