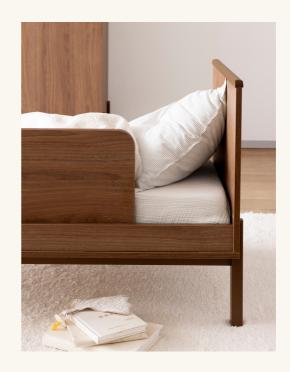

Continuing the spirit of Yume's thoughtful design, we're delighted to introduce the optional junior kit, a true testament to versatility and longevity. With the junior extension kit, Yume evolves alongside your child, extending the bed's length up to 170 cm. This remarkable innovation transforms your baby room into a haven that accompanies your little one from the very first moments of life up until the tender age of 10.

The extension kit brings forth a range of carefully crafted components, each contributing to the seamless transition. An additional bottom part ensures stability and security, while the long sides are elegantly designed with anti-fallout curves, assuring the child's safety during those restless nights. A new footboard completes the transformation, merging seamlessly with Yume's graceful aesthetics.