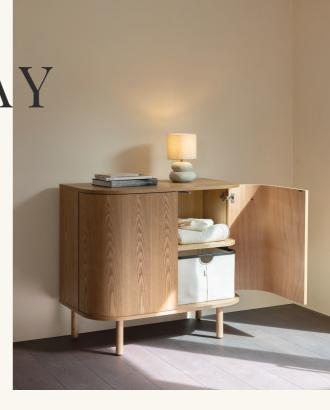

Crafted with meticulous attention to detail, Yume features rounded edges that lovingly cradle the innocence of infancy. The design is an ode to the gentle curves found in nature, providing a sense of security and serenity to both baby and parents.

Alternatively, the lacquered version of Yume, adorned in the soft hues of Meringue and Oyster, brings a touch of modern sophistication. The ribbed MDF texture not only adds visual interest but also stimulates tactile exploration, fostering early sensory development.