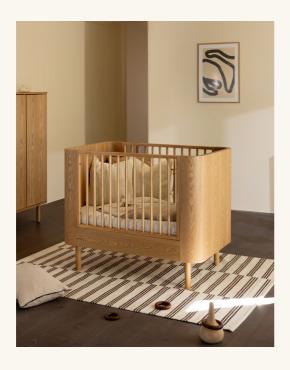

# YUME

Meringue

Oyster

Natural Ash

DREAM AWAY

Welcome to Yume, a haven of dreams for your precious little one. Inspired by the tender embrace of organic shapes, Yume is a baby room that encapsulates the essence of comfort and elegance. Just as its name suggests, Yume, meaning "Dream" in Japanese, is a sanctuary where the sweetest dreams come to life.

Crafted with meticulous attention to detail, Yume features rounded edges that lovingly cradle the innocence of infancy. The design is an ode to the gentle curves found in nature, providing a sense of security and serenity to both baby and parents.

For those who appreciate the timeless beauty of natural elements, the Yume baby room in natural ash veneer is a seamless extension of our beloved bestselling Hai No Ki collection. This version exudes warmth and harmony, inviting a connection with the world's natural wonders right into your nursery.