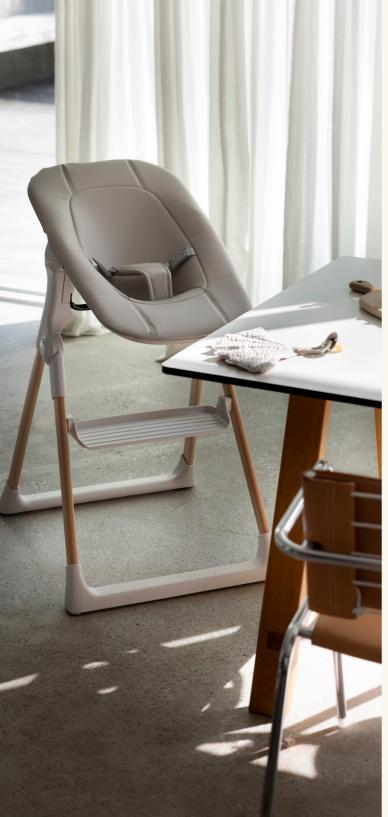

### Viola High Chair

Introducing the Viola Chair: where versatility meets style. This foldable marvel comes with an optional baby bouncer, seamlessly transitioning from newborn to toddler stages. In classic Quax colors that effortlessly meld with any interior, the Viola Chair is your practical family addition, embracing convenience without compromising on elegance. Available in Beige and Stone.