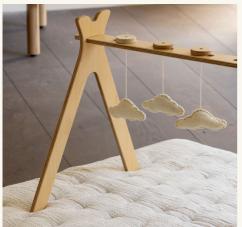

#### **Mobile Clouds**

... where dreams take flight. Crafted from ethereal clouds and delicate nylon thread, it conjures a mesmerizing illusion of perfect balance and motion. Each felt toy, meticulously crafted for sustainability, exudes soothing vibes that elevate any room. Let tranquility and wonder dance through the air as you adorn your space with this captivating masterpiece.

76IN0101

#### Wooden stand for mobile

Designed to adapt effortlessly to your daily routine, it can be placed by the playpen, cot, cradle, high chair, or rocking chair... Experience seamless interaction with your little one while adding a touch of elegance to any space. Practicality meets style, making every moment a picture of functionality and beauty.

76QS04