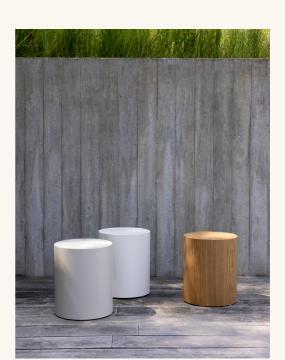

# YUME

Meringue

Oyster

Natural Ash

DREAM AWAY

Welcome to Yume, a haven of dreams for your precious little one. Inspired by the tender embrace of organic shapes, Yume is a baby room that encapsulates the essence of comfort and elegance. Just as its name suggests, Yume, meaning "Dream" in Japanese, is a sanctuary where the sweetest dreams come to life.

Crafted with meticulous attention to detail, Yume features rounded edges that lovingly cradle the innocence of infancy. The design is an ode to the gentle curves found in nature, providing a sense of security and serenity to both baby and parents.

For those who appreciate the timeless beauty of natural elements, the Yume baby room in natural ash veneer is a seamless extension of our beloved bestselling Hai No Ki collection. This version exudes warmth and harmony, inviting a connection with the world's natural wonders right into your nursery.

Alternatively, the lacquered version of Yume, adorned in the soft hues of Meringue and Oyster, brings a touch of modern sophistication. The ribbed MDF texture not only adds visual interest but also stimulates tactile exploration, fostering early sensory development.

Whether you choose the rich familiarity of natural ash veneer or the contemporary charm of lacquered finishes, Yume is a testament to the art of design that grows with your child. With rounded edges as its heart and your baby's dreams as its soul, Yume promises a nurturing and enchanting space where precious moments unfold, and the journey of a lifetime begins.