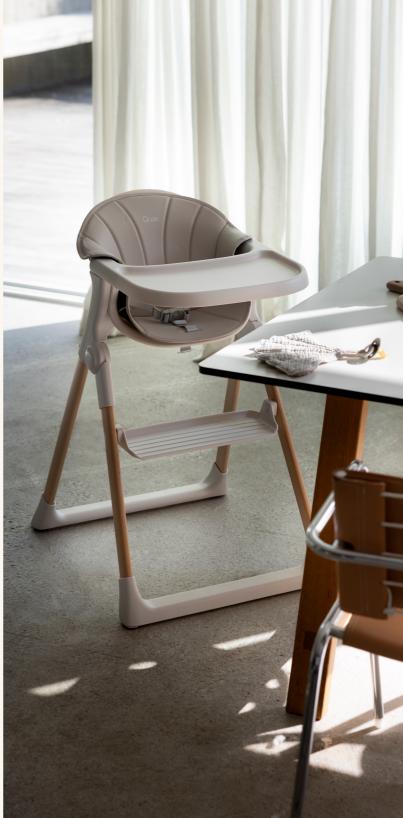

### Viola High Chair

Introducing the Viola Chair: where versatility meets style. This foldable marvel comes with an optional baby bouncer, seamlessly transitioning from newborn to toddler stages. In classic Quax colors that effortlessly meld with any interior, the Viola Chair is your practical family addition, embracing convenience without compromising on elegance. Available in Beige and Stone.