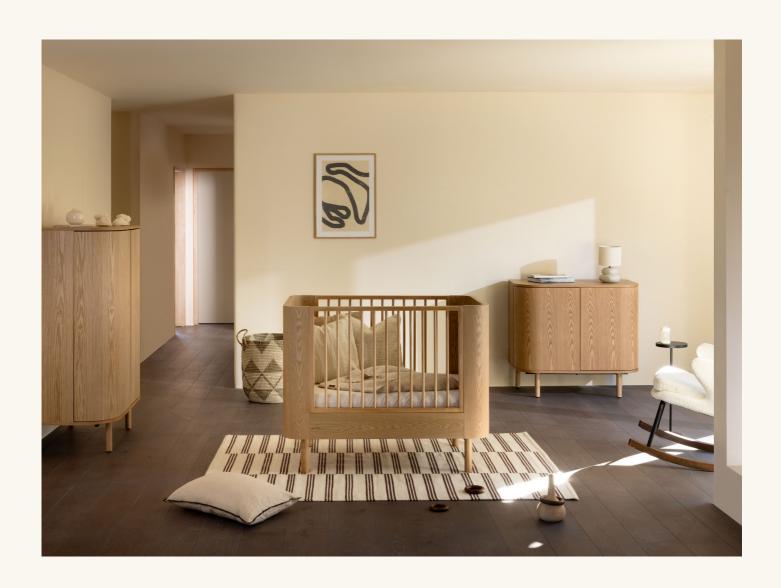

# YUME

Meringue

Oyster

Natural Ash

DREAM AWAY

Welcome to Yume, a haven of dreams for your precious little one. Inspired by the tender embrace of organic shapes, Yume is a baby room that encapsulates the essence of comfort and elegance. Just as its name suggests, Yume, meaning "Dream" in Japanese, is a sanctuary where the sweetest dreams come to life.

Crafted with meticulous attention to detail, Yume features rounded edges that lovingly cradle the innocence of infancy. The design is an ode to the gentle curves found in nature, providing a sense of security and serenity to both baby and parents.

For those who appreciate the timeless beauty of natural elements, the Yume baby room in natural ash veneer is a seamless extension of our beloved bestselling Hai No Ki collection. This version exudes warmth and harmony, inviting a connection with the world's natural wonders right into your nursery.