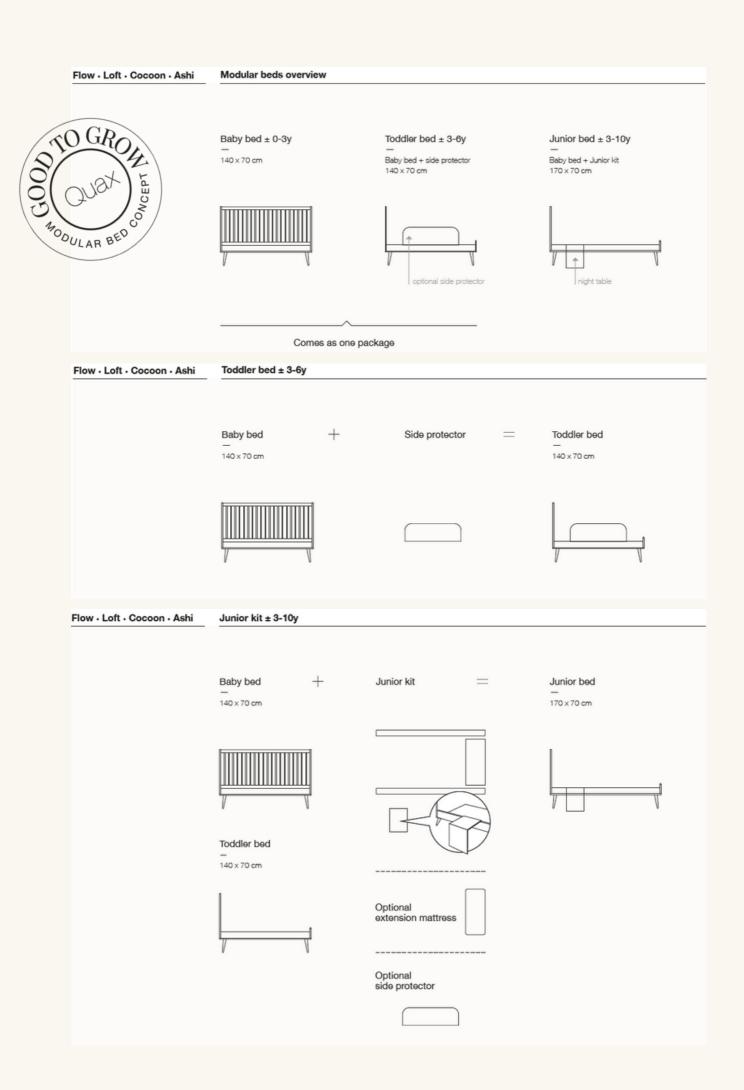

#### Modular beds overview

140 x 70 cm

Toddler bed ± 3-6y

\_

Baby bed + side protector 140 x 70 cm Junior bed ± 3-10y

Baby bed + Junior kit

170 x 70 cm

#### Toddler bed ± 3-6y

Baby bed + side protector 140 x 70 cm

#### Junior bed ± 3-10y

Baby bed + Junior kit 170 x 70 cm

Yumé Junior kit 110 ± 3-10y

Baby bed

110 x 70 cm

Junior kit 110

Optional extension mattress 60 cm

Junior bed