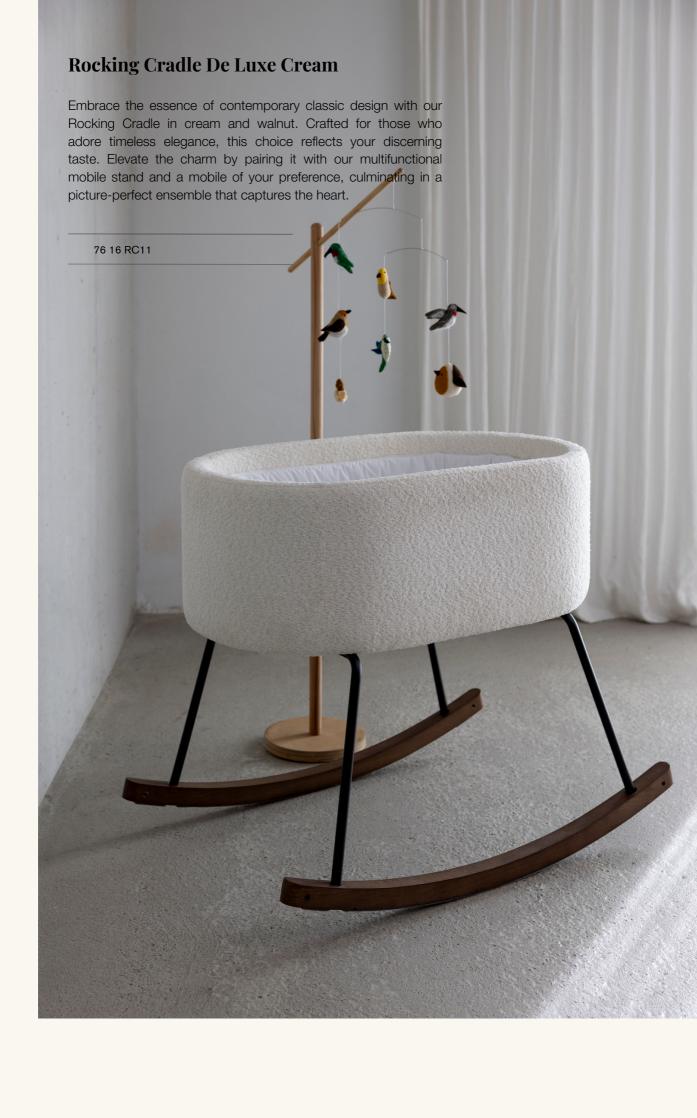

### Rocking Baby Bouncer Sheep & Cream

Reviving elegance, our Rocking Baby Bouncers now shine in walnut and natural tones. Adorned with cream and sheep bouclé fabric, they embrace a timeless allure. Experience their well-deserved revival, adding a touch of sophistication to your little one's world.

76 16 J11XXX