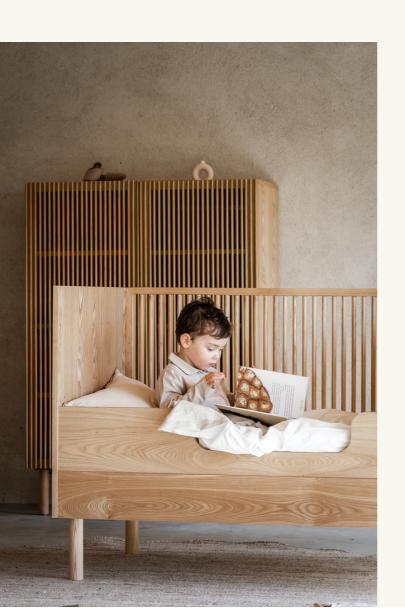

The embodiment of timelessness and durability within the Ashi collection is showcased gracefully in the transformable 140\*70 bed. This bed is more than just a piece of furniture; it's a testament to the evolution of design meeting the demands of a growing child.

In the toddler stage, the bed seamlessly transforms into an open space, providing freedom and comfort for your little one. But the true magic lies within the optional extension kit – an innovation that bridges the years and stages of childhood. With this kit, the 140\*70 cm bed can gracefully stretch to 170 cm, making it a constant companion from infancy to the tender age of 10.

Crafted with meticulous attention, the extension kit includes an additional bottom part for enhanced stability, long sides for safety, and a practical side/night table for convenience. As your child's world expands, their personal haven adapts in harmony, growing alongside their dreams and aspirations.

For those early years of exploration, an optional bedrail offers a sense of security, ensuring your toddler stays safe and snug within their realm of dreams. With Ashi's Grow Along Bed 140\*70 and its ingenious extension kit, you're invited to embrace the journey of parenthood with a piece that transcends time and cherishes every step of your child's remarkable growth.