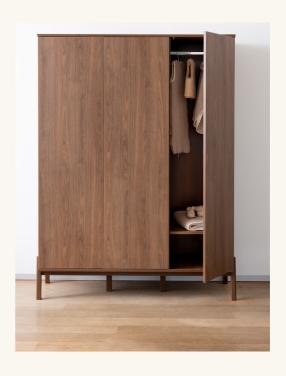

For those who appreciate the timeless beauty of natural elements, the Yume baby room in natural ash veneer is a seamless extension of our beloved bestselling Hai No Ki collection. This version exudes warmth and harmony, inviting a connection with the world's natural wonders right into your nursery.

Whether you choose the rich familiarity of natural ash veneer or the contemporary charm of lacquered finishes, Yume is a testament to the art of design that grows with your child. With rounded edges as its heart and your baby's dreams as its soul, Yume promises a nurturing and enchanting space where precious moments unfold, and the journey of a lifetime begins.