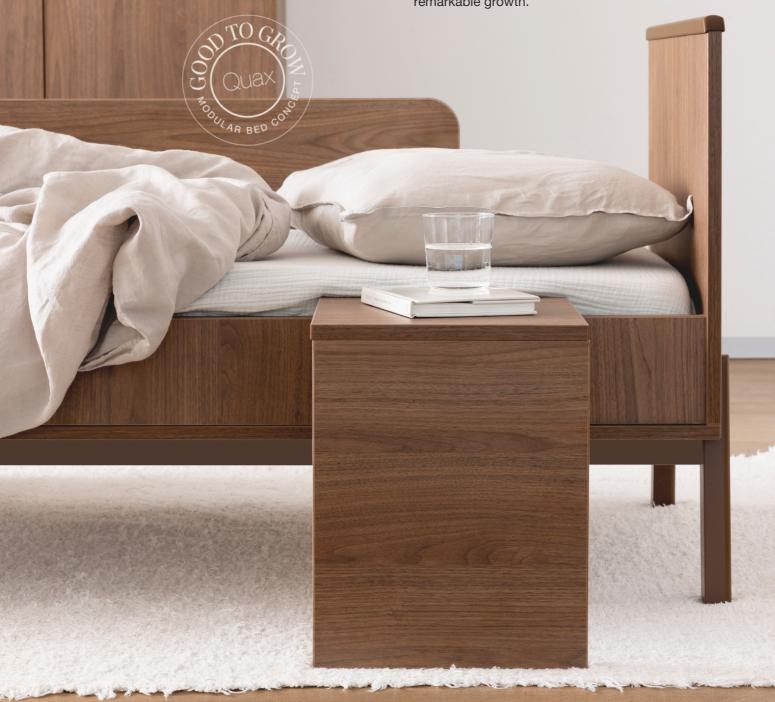

The embodiment of timelessness and durability within the Ashi collection is showcased gracefully in the transformable 140\*70 bed. This bed is more than just a piece of furniture; it's a testament to the evolution of design meeting the demands of a growing child.

In the toddler stage, the bed seamlessly transforms into an open space, providing freedom and comfort for your little one. But the true magic lies within the optional extension kit – an innovation that bridges the years and stages of childhood. With this kit, the 140\*70 cm bed can gracefully stretch to 170 cm, making it a constant companion from infancy to the tender age of 10.

Crafted with meticulous attention, the extension kit includes an additional bottom part for enhanced stability, long sides for safety, and a practical side/night table for convenience. As your child's world expands, their personal haven adapts in harmony, growing alongside their dreams and aspirations.

For those early years of exploration, an optional bedrail offers a sense of security, ensuring your toddler stays safe and snug within their realm of dreams. With Ashi's Grow Along Bed 140\*70 and its ingenious extension kit, you're invited to embrace the journey of parenthood with a piece that transcends time and cherishes every step of your child's remarkable growth.